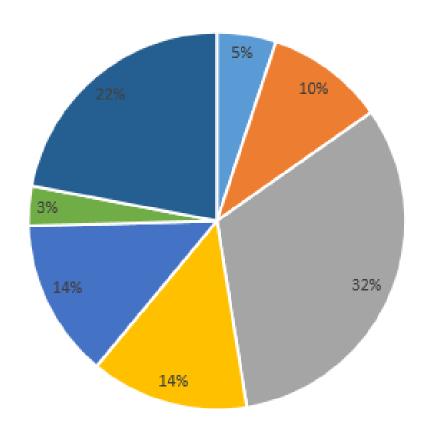

## Career Plans

- Accepted Promotion
- Graduate School
- Job in field of study
- Job outside of field of study
- No plans
- Planning to serve in military
- Seeking job